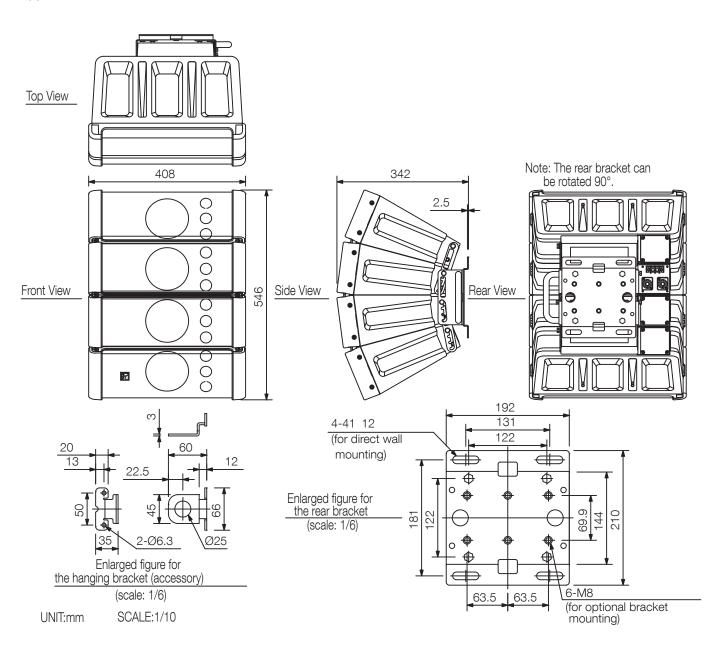

## Specifications

| Dimensions (W x H x D) | 408 x 546 x 342 mm                                                  |
|------------------------|---------------------------------------------------------------------|
| Dimensions (ø x D)     | x 342 mm                                                            |
| Finish                 | Polypropylene resin, paint, traffic white (RAL 9016 or equivalent), |