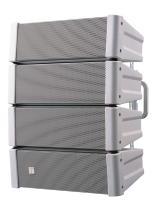

**HX-5W** SPEAKER SYSTEM

The HX-5W is a 2-way compact speaker system that permits both constant directivity control over a wide frequency range and changes in directivity. It is ideal for reproducing clear sound in spaces with long reverberation times or high background noises. The HX-5W is designed for indoor use.

## Appearance

.....